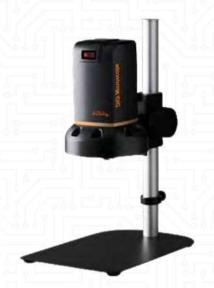

## **GSAS 248 3D**

GSAS 248 3D Digital Microscope has a different and unique lens design than the other digital microscope models, it has a top view inspection and also a side view inspection. Its lens structure allows us to conveniently switch between 2D & 3D 360 degree inspection mode with the FoV remaining unchanged.

### **Features**

- Magnification: 22X 147X on 2" HDMI monitor
- ☐ Working distance: 117 mm(2D) / 30mm (3D)
- □ Field of View: 23.7mm 3.6mm□ CMOS Sensor: 2.0M pixels□ Full HD 1080P Signal Output
- ☐ C-Mount 2D/3D Lens