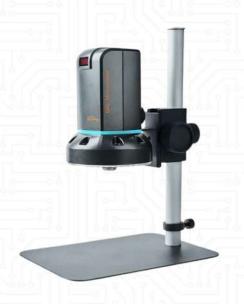

### **GSAS 2412**

GSAS 2412 is a 5MP high definition autofocus digital microscope camera. The GSAS 2412 has a faster focus speed and a larger magnification range.

### **Features**

- ☐ Magnification: 10x ~ 250x on 21.5" monitor
- Working distance: 9.6mm ~ 40mm (Max.22.6cm height)
- ☐ CMOS Sensor: 5 M pixel resolution
- Power Source: Via USB port DC 5V, Cable length 180cm
- ☐ USB 2.0 Transmission
- ☐ Built-in 8 PCS of switchable LED light with adjustable brightness