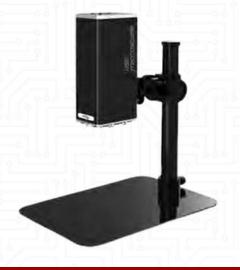

### **GSAS 248**

GSAS 248 tabletop digital microscope is a 2MP high definition auto focus digital microscope camera with exchangeable lenses, HDMI connection. User can control focus, zoom, white balance, exposure value and luminance through the IR remote control.

### **Features**

- ☐ Magnification: 12x ~ 132x on 21.5" monitor
- □ Working distance: 2.2cm ~ 21.4cm□ CMOS Sensor: 2 M pixel resolution
- ☐ Built-in 30 top view LED light & wide angle LED with

adjustable brightness.