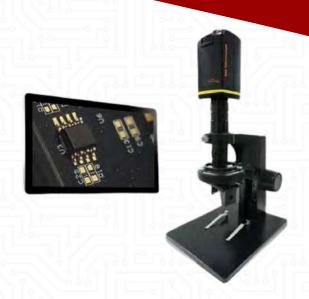

# **GSAS 412**

GSAS 412 tabletop digital microscope is a 2MP high definition auto focus digital microscope camera with exchangeable lenses, and HDMI as well as USB connection. User can control focus, zoom, white balance, exposure value, and luminance through the IR remote control. Within the focal range, one can choose suitable image parameters and ensure the best image quality.

### **Features**

- $\square$  Magnification: 13 x ~ 140x on 24" monitor
- Working distance: 22mm ~214mm
- ☐ CMOS Sensor: 2 M pixel resolution
- ☐ USB 3.0 Transmission
- Built-in 30 top view LED lights with adjustable brightness