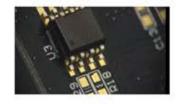

The **GSAS 248 3D** Digital Microscope stands out with its special lens design, offering both top and side view inspections. Its unique structure lets you easily switch between 2D and 3D views with a full 360-degree rotation while maintaining the same field of view. This makes it great for tasks like side soldering inspection and checking internal part quality. Plus, you can manually adjust the angle and position of observation points for a more intuitive experience.