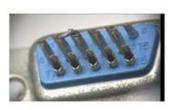

The **GSAS 248 3D** Digital Microscope stands out with its special lens design, offering both top and side view inspections. Its unique structure lets you easily switch between 2D and 3D views with a full 360-degree rotation while maintaining the same field of view. This makes it great for tasks like side soldering inspection and checking internal part quality. Plus, you can manually adjust the angle and position of observation points for a more intuitive experience.