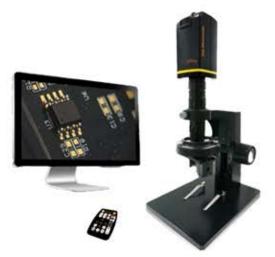

The **GSAS 248 3D** Digital Microscope stands out with its special lens design, offering both top and side view inspections. Its unique structure lets you easily switch between 2D and 3D views with a full 360-degree rotation while maintaining the same field of view. This makes it great for tasks like side soldering inspection and checking internal part quality. Plus, you can manually adjust the angle and position of observation points for a more intuitive experience.

## **Features**

- ☐ Magnification: 22x–147x on 24" Monitor
- ☐ Working Distance: 117 mm (20) / 30 mm (30)
- □ Field of View: 23.7–3.6 mm□ CMOS Sensor: 2M Pixels
- ☐ Full HD 1080P Signal Output at 60/fps
- ☐ Light: LED Ring Light GN-03, Brightness Adjustable
- ☐ C-Mount 20/30 Lens
- ☐ Device Dimension: 66(W) x 68(D) x 315(H) mm
- ☐ Power Supply: OC 5V/2A
- ☐ Cable Length: 180 cm

## **Scope of Supply**

- ☐ DIGI Microscope GSAS 248 3D
- □ HDMI Cable
- Power Adaptor
- ☐ Stand S115
- ☐ Stand assemble guide
- □ White Balance Card
- ☐ IR Remote Control
- User's Guide
- □ D-CSZ064 Lens
- ☐ LED Ring Light GN-03