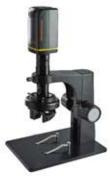

The **GSAS 248 3D** Digital Microscope stands out with its special lens design, offering both top and side view inspections. Its unique structure lets you easily switch between 2D and 3D views with a full 360-degree rotation while maintaining the same field of view. This makes it great for tasks like side soldering inspection and checking internal part quality. Plus, you can manually adjust the angle and position of observation points for a more intuitive experience.

## **Features**

- ☐ Magnification: 22x–147x on 24" Monitor
- ☐ Working Distance: 117 mm (20) / 30 mm (30)
- □ Field of View: 23.7–3.6 mm□ CMOS Sensor: 2M Pixels
- ☐ Full HD 1080P Signal Output at 60/fps
- ☐ Light: LED Ring Light GN-03, Brightness Adjustable
- ☐ C-Mount 20/30 Lens
- ☐ Device Dimension: 66(W) x 68(D) x 315(H) mm
- ☐ Power Supply: OC 5V/2A
- ☐ Cable Length: 180 cm