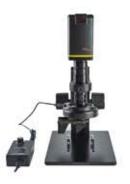

The **GSAS 248 3D** Digital Microscope stands out with its special lens design, offering both top and side view inspections. Its unique structure lets you easily switch between 2D and 3D views with a full 360-degree rotation while maintaining the same field of view. This makes it great for tasks like side soldering inspection and checking internal part quality. Plus, you can manually adjust the angle and position of observation points for a more intuitive experience.

## **Features**

- ☐ Magnification: 22x–147x on 24" Monitor
- ☐ Working Distance: 117 mm (20) / 30 mm (30)
- □ Field of View: 23.7–3.6 mm□ CMOS Sensor: 2M Pixels
- ☐ Full HD 1080P Signal Output at 60/fps
- ☐ Light: LED Ring Light GN-03, Brightness Adjustable
- ☐ C-Mount 20/30 Lens
- ☐ Device Dimension: 66(W) x 68(D) x 315(H) mm
- ☐ Power Supply: OC 5V/2A
- ☐ Cable Length: 180 cm

## **Scope of Supply**

- ☐ DIGI Microscope GSAS 248 3D
- □ HDMI Cable
- Power Adaptor
- ☐ Stand S115
- ☐ Stand assemble guide
- □ White Balance Card
- ☐ IR Remote Control
- User's Guide
- □ D-CSZ064 Lens
- ☐ LED Ring Light GN-03