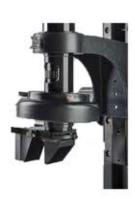

The **GSAS 248 3D** Digital Microscope stands out with its special lens design, offering both top and side view inspections. Its unique structure lets you easily switch between 2D and 3D views with a full 360-degree rotation while maintaining the same field of view. This makes it great for tasks like side soldering inspection and checking internal part quality. Plus, you can manually adjust the angle and position of observation points for a more intuitive experience.