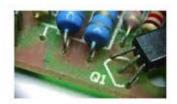

The **GSAS 248 3D** Digital Microscope stands out with its special lens design, offering both top and side view inspections. Its unique structure lets you easily switch between 2D and 3D views with a full 360-degree rotation while maintaining the same field of view. This makes it great for tasks like side soldering inspection and checking internal part quality. Plus, you can manually adjust the angle and position of observation points for a more intuitive experience.